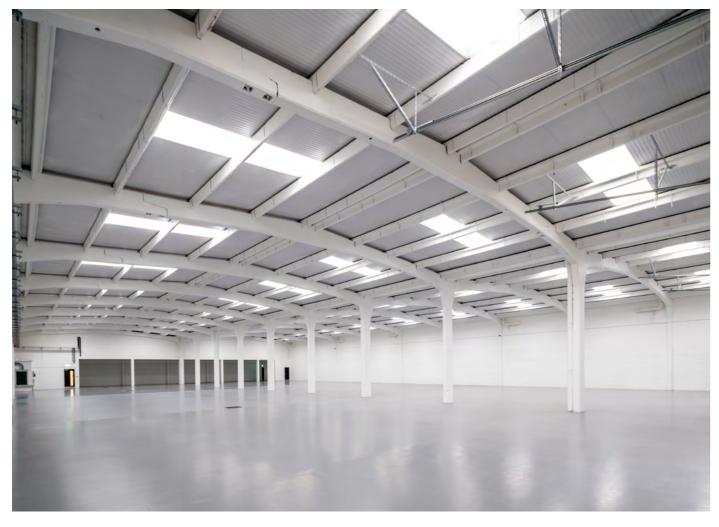

### **DESCRIPTION**

The properties are prominently located at the front of the road and estate, and are of portal frame construction benefitting from an eaves height of 5.25m rising to 5.9m to the ridge. Unit 21 has 2 roller shutter doors and unit 20, 5 roller shutter doors.