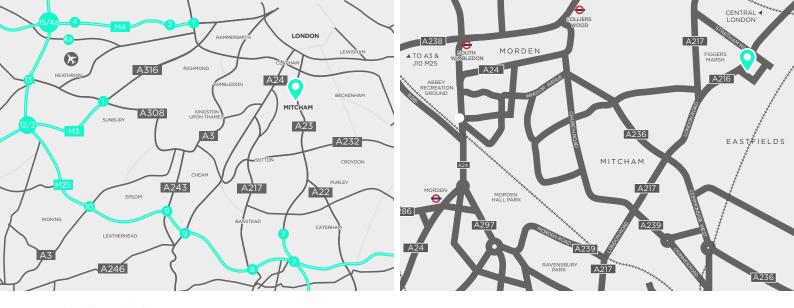

### **LOCATION**

The properties are located on the Mitcham Industrial Estate, on Streatham Road in Mitcham. Mitcham is located 6 miles south of Central London and 4 miles north-west of Croydon in the London Borough of Merton. The site benefits from excellent transport links with two of south London's principal trunk roads, the A23 and A24, within close proximity providing direct access to central London and the national motorway network via junction 7 of the M25 motorway approximately 11.5 miles to the south.

| ROAD           | MILES | MINS |
|----------------|-------|------|
| A205           | 3.9   | 12   |
| A3             | 4.5   | 14   |
| Central London | 7.8   | 22   |
| M25 J8         | 12.6  | 24   |
| M3 J1          | 14.3  | 35   |
| M4 J3          | 16.0  | 35   |

| PORTS             | MILES | MINS    |
|-------------------|-------|---------|
| DP World          | 35.7  | 1hr 5   |
| Dover Port        | 78.5  | 1 hr 40 |
| Southampton Docks | 79.4  | 1hr 40  |

| AIRPORTS | MILES | MINS |
|----------|-------|------|
| Gatwick  | 20.6  | 30   |
| Heathrow | 18.4  | 35   |