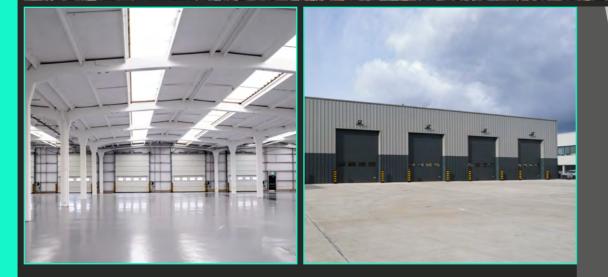

### **DESCRIPTION**

The properties are prominently located at the front of the road and estate, and are of portal frame construction benefitting from an eaves height of 5.25m rising to 5.9m to the ridge. Unit 21 has 2 roller shutter doors and unit 20, 5 roller shutter doors.