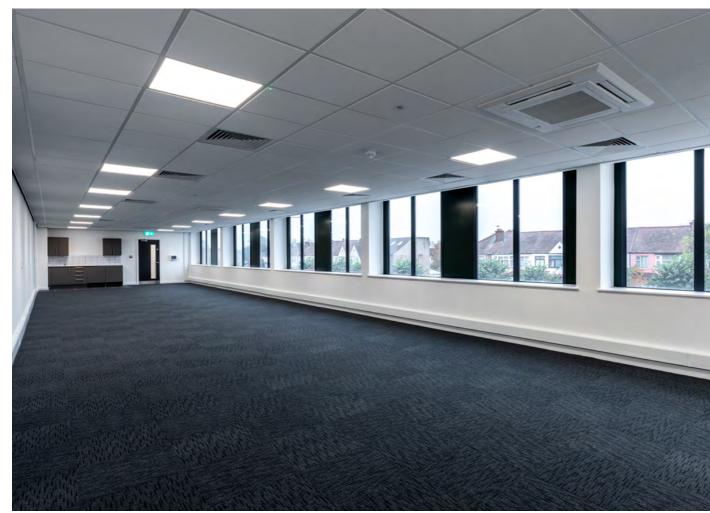

### **DESCRIPTION**

The properties are prominently located at the front of the road and estate, and are of portal frame construction benefitting from an eaves height of 5.25m rising to 5.9m to the ridge. Unit 21 has 2 roller shutter doors and unit 20, 5 roller shutter doors.