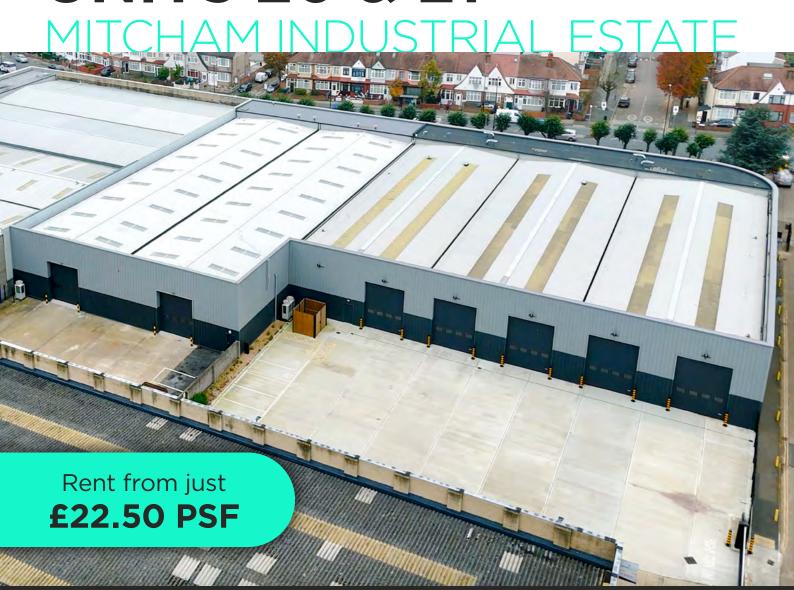

## **UNITS 20 & 21**

PRIME INDUSTRIAL / WAREHOUSE UNITS TO LET 21,906 - 51,009 SQ FT AVAILABLE U20 - 29,103 SQ FT - AVAILABLE NOW

U20 - 29,103 SQ FT - AVAILABLE NOW U21 - 21,906 SQ FT - AVAILABLE NOW

### **TERM**

The units are available by way of new full repairing and insuring leases on terms to be agreed.

**QUOTING RENT: £22.50 PSF** 

| RAIL             | MILES | MINS |
|------------------|-------|------|
| Mitcham Junction | 1.9   | 6    |
| London Victoria  | 7.2   | 22   |
| London Bridge    | 7.8   | 28   |