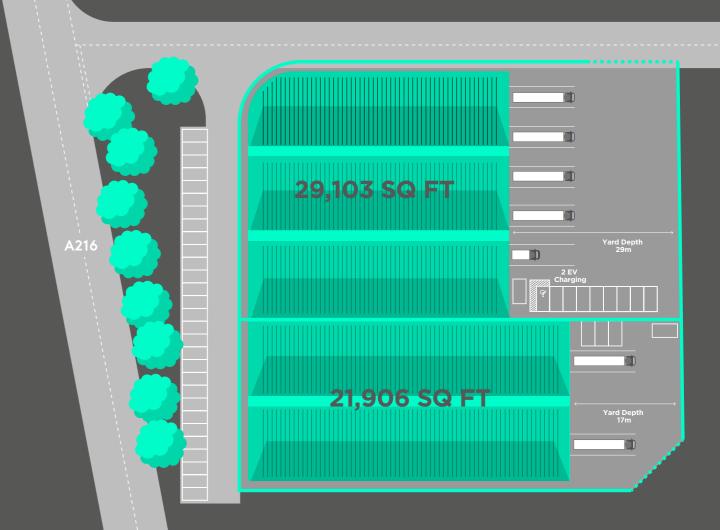

### **ACCOMMODATION**

| UNIT 20*           | SQ FT               | SQ M              |
|--------------------|---------------------|-------------------|
| WAREHOUSE          | 23,422              | 2,176             |
| FF OFFICES         | 5,681               | 528               |
| TOTAL GEA          | 29,103              | 2,704             |
|                    |                     |                   |
| UNIT 21*           | SQ FT               | SQ M              |
| UNIT 21* WAREHOUSE | <b>SQ FT</b> 19,669 | <b>SQ M</b> 1,827 |
|                    |                     |                   |

\*Units can be let individually or combined