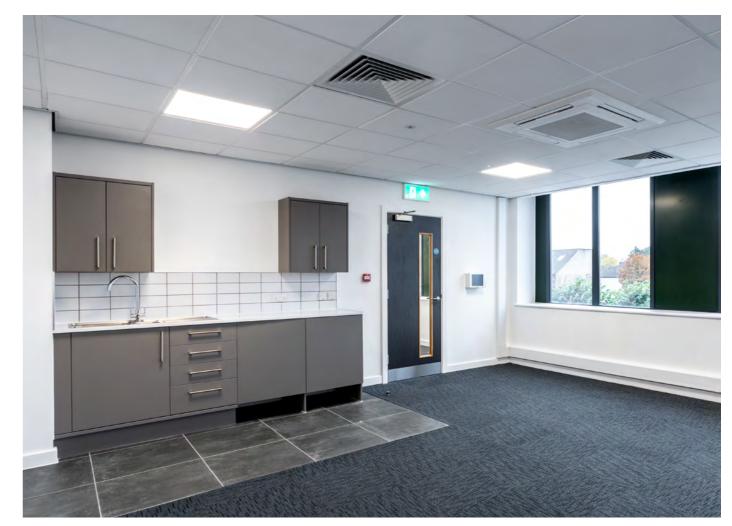

### **DESCRIPTION**

The properties are prominently located at the front of the road and estate, and are of portal frame construction benefitting from an eaves height of 5.25m rising to 5.9m to the ridge. Unit 21 has 2 roller shutter doors and unit 20, 5 roller shutter doors.